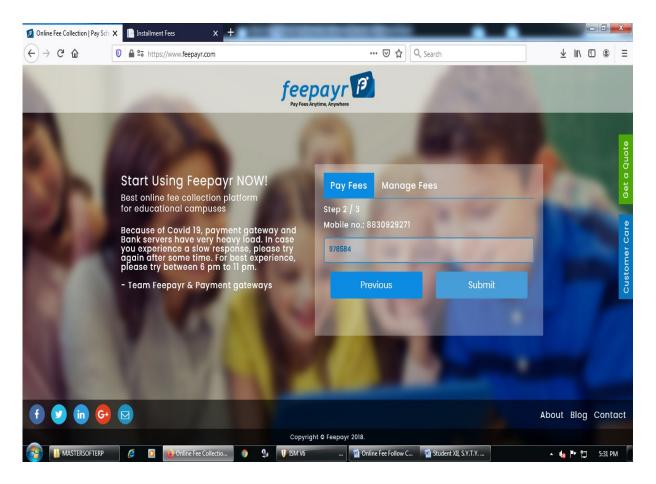

#### **ONLINE PAYMENT**

FOR ONLINE FEES PAYMENT (Click here)

Step 1 - College Select and enter register mobile number

Step 3 - Pay Now (Click here)

Step 4 - Proceed to Payment (Click here)

Step 5 - Credit/Debit/Net Banking/UPI through Pay Now (Click here)