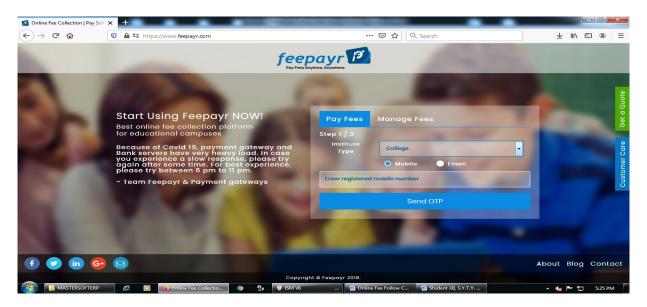

#### ONLINE PAYMENT FOLLOW CHART

### Visit to www.gkgcollege.com

#### **ONLINE PAYMENT**

FOR ONLINE FEES PAYMENT (Click here)

Step 1 - College Select and enter register mobile number

Step 3 - Pay Now (Click here)

Step 4 - Proceed to Payment (Click here)

Step 5 - Credit/Debit/Net Banking/UPI through Pay Now (Click here)