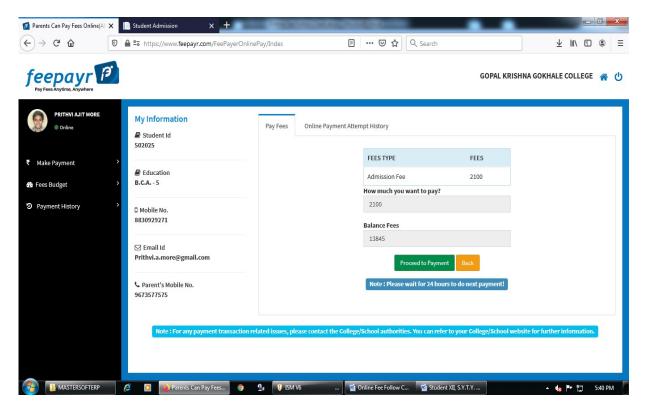

#### **ONLINE PAYMENT**

FOR ONLINE FEES PAYMENT (Click here)

Step 1 - College Select and enter register mobile number

Step 3 - Pay Now (Click here)

Step 4 - Proceed to Payment (Click here)

Step 5 - Credit/Debit/Net Banking/UPI through Pay Now (Click here)

Make Payment after GO TO HOME (Click here) take Print Receipt

**THE END**