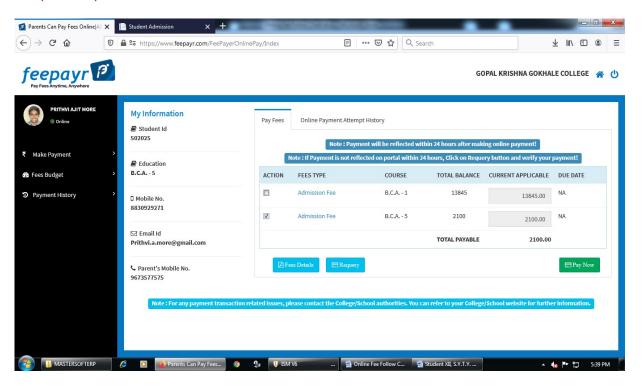

#### **ONLINE PAYMENT**

FOR ONLINE FEES PAYMENT (Click here)

Step 1 - College Select and enter register mobile number

Step 3 - Pay Now (Click here)

Step 4 - Proceed to Payment (Click here)

Step 5 - Credit/Debit/Net Banking/UPI through Pay Now (Click here)