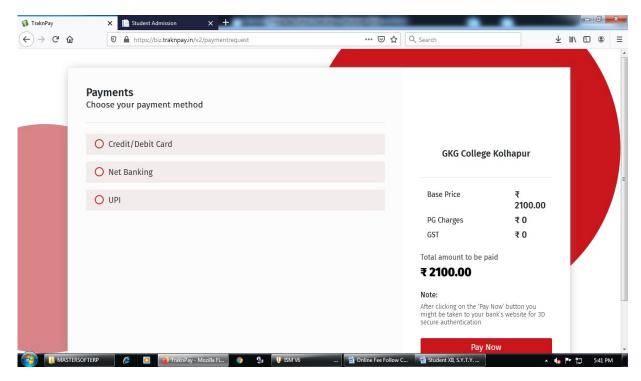

#### ONLINE PAYMENT FOLLOW CHART

### Visit to www.gkgcollege.com

#### **ONLINE PAYMENT**

FOR ONLINE FEES PAYMENT (Click here)

Step 1 - College Select and enter register mobile number

Step 3 - Pay Now (Click here)

Step 4 - Proceed to Payment (Click here)

Step 5 - Credit/Debit/Net Banking/UPI through Pay Now (Click here)

Make Payment after GO TO HOME (Click here) take Print Receipt

**THE END**